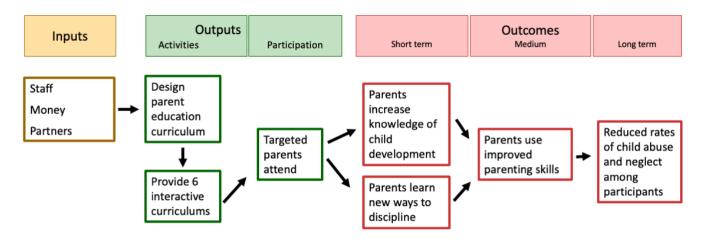

## **Example: Logic Model key evaluation questions**

The Key Evaluation Questions and the Indicators for the logic model are shown below. This is the same example logic model that was used in the course.

## **Key Evaluation Questions**

| Inputs                              | Outputs<br>(Activities)                                                                               | Outputs<br>(Participation)                                                                                                                                 | Outcomes<br>(Short term)                                                                                                        | Outcomes<br>(Medium<br>term)                                                                                                     | Outcomes<br>(Long term)                                                                             |
|-------------------------------------|-------------------------------------------------------------------------------------------------------|------------------------------------------------------------------------------------------------------------------------------------------------------------|---------------------------------------------------------------------------------------------------------------------------------|----------------------------------------------------------------------------------------------------------------------------------|-----------------------------------------------------------------------------------------------------|
| Were the inputs sufficient, timely? | <ul> <li>Was<br/>curriculum<br/>developed?</li> <li>Were all 6<br/>sessions<br/>delivered?</li> </ul> | <ul> <li>Did all parents attend that we invited?</li> <li>Do did/did not attend?</li> <li>Did they attend all 6 sessions?</li> <li>Why/Why not?</li> </ul> | <ul> <li>To what extent did knowledge increase?</li> <li>Did they learn new approaches?</li> <li>What else happened?</li> </ul> | <ul> <li>Are parents actually using improved skills?</li> <li>So what?</li> <li>What difference do these skills make?</li> </ul> | <ul> <li>Has there been a decrease in rates among participants?</li> <li>Were goals met?</li> </ul> |